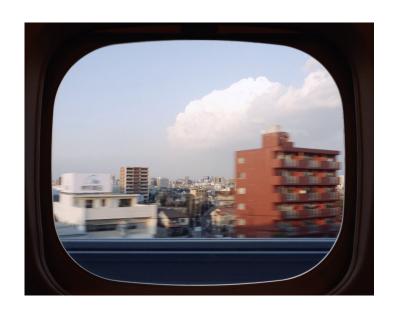

# I can use a range of vocabulary to describe

Use a range of descriptive language to describe what you can see out of a train window looking out to a bustling city.